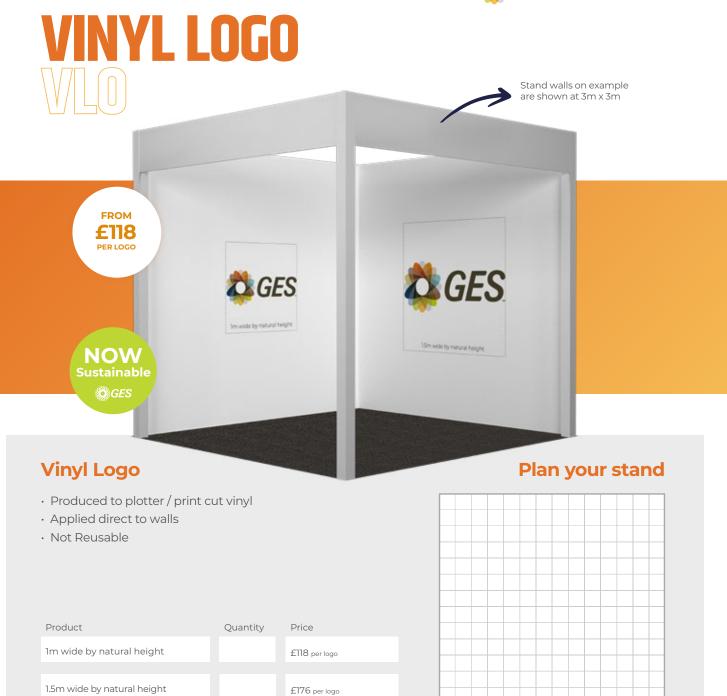

|                   |   | <br> | - |  | <br> |  |
| 3m high fabric graphics    |          | £343 per linear m | L |      |   |  |      |  |
|                            |          |                   |   |      |   |  |      |  |

#### Graphic Extras Please fill in quantity in the white box in the bottom right of each item

| Printed Counter Panel             | GR02 Computer Plinth              | GR05 Counter    | Zeta Rollup Banner    |
|-----------------------------------|-----------------------------------|-----------------|-----------------------|
| GES<br>COUNTER<br>PANEL           | Alves<br>Cooperate<br>Rann<br>Mar | COUNTER<br>GROS | ana<br>Refine<br>Vina |
| £143 each<br>Counter Not Included | £272 each                         | £340 each       | £143 each             |





#### Graphic Extras Please fill in quantity in the white box in the bottom right of each item

| Printed Counter Panel             | GR02 Computer Plinth