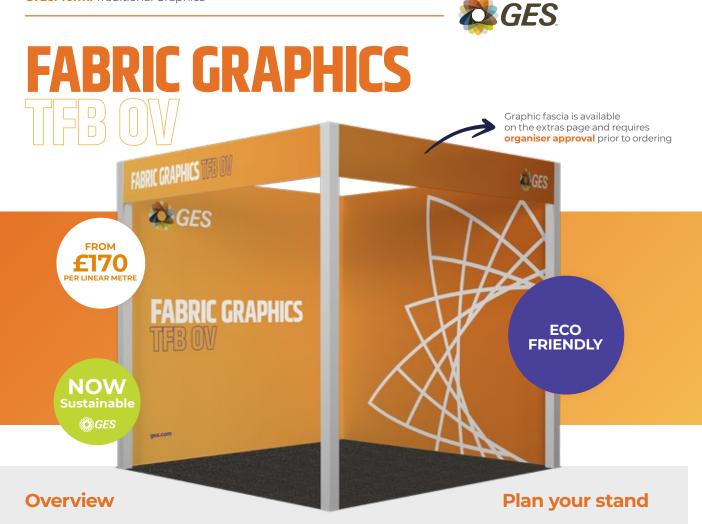

- Printed direct to Eco Fabric banner material
- Wrapped to the wall panels
- With this option there can be minor ripples in the material
- Not Reusable
- Suitable for wall mounting/shelving/TV's.

| Product                    | Quantity | Price             | - |      |   |  |      |  |
|----------------------------|----------|-------------------|---|------|---|--|------|--|
| 1.5m high fabric graphics  |          | £170 per linear m |   |      |   |  |      |  |
|                            |          |                   |   |      |   |  |      |  |
| 2.74m high fabric graphics |          | £314 per linear m | - |      |   |  | <br> |  |
|                            |          |                   |   | <br> | - |  | <br> |  |
| 3m high fabric graphics    |          | £343 per linear m | L |      |   |  |      |  |
|                            |          |                   |   |      |   |  |      |  |