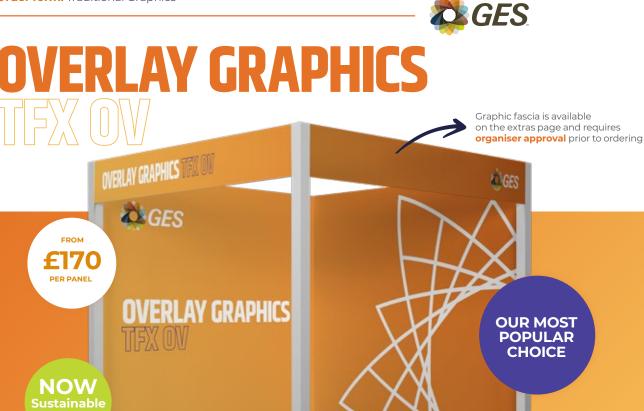

#### **Overview**

- Printed direct to 5mm Foamex overlaying the panels as per the visual, each panel is roughly 1m wide.
- We attach directly to the panels of the stand using double sided tape.
- Hairline joins between each panel (Roughly every 1m)
- Not Reusable
- Suitable for wall mounting/shelving/TV's.

| Product                     | Quantity | Price          |
|-----------------------------|----------|----------------|
| 1.5m high overlay graphics  |          | £170 per panel |
|                             |          |                |
| 2.74m high overlay graphics |          | £314 per panel |
|                             |          |                |
| 3m high overlay graphics    |          | £343 per panel |